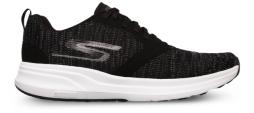

## GoRun Ride 7 Shoe w

Art nr: 1000022 Previous art. nr: 40040726 Supplier art.nr. 15200

Light, well cushioned neutral running shoe. Ventilation two coloured seemless upper. Very light and responsiv Flight Gen midsole for optimal shock absorbation. Durable and long lasting outsole. Reflective details for good visiblity. Weight approx 200 gr in size 37. Heel drop 6 mm.